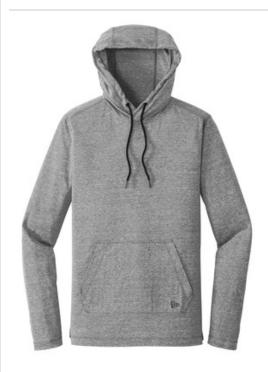

# New Era <sup>®</sup> Tri-Blend Performance Pullover Hoodie Tee. NEA131

An exceptional layering piece, this hoodie hits the trifecta of softness, moisture-wicking performance and timeless design.

- 4.3-ounce, 50/38/12 poly/ ring spun combed cotton/rayon, 30 singles
- Heat transfer label for tag-free comfort
- 3-panel hood
- Drawcords with debossed New Era metal tips
- Front pouch pocket
- Heat transfer New Era flag logo at pocket
- Side vents