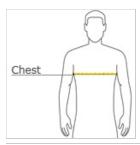

### **HOW TO MEASURE**

#### CHEST WIDTH

Measure under the arm and around the fullest part of the chest with arms down, keeping tape horizontal.

#### **SIZE CHART**

|       | XS    | S     | М     | L     | XL    | 2XL   | 3XL   | 4XL   |
|-------|-------|-------|-------|-------|-------|-------|-------|-------|
| Chest | 32-34 | 35-37 | 38-40 | 41-43 | 44-46 | 47-49 | 50-53 | 54-57 |