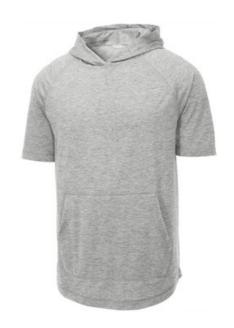

# Sport-Tek <sup>®</sup> PosiCharge <sup>®</sup> Tri-Blend Wicking Short Sleeve Hoodie. ST404

This short sleeve hoodie combines moisturewicking performance, unbeatable softness and PosiCharge technology to lock in color.

- 4.4-ounce, 75/13/12 poly/cotton/rayon jersey with PosiCharge technology
- 4.6-ounce, 75/13/12 poly/cotton/rayon jersey with PosiCharge technology (Black Triad Solid)
- Removable tag for comfort and relabeling
- Self-fabric hood
- Dyed-to-match neck taping
- Raglan sleeves
- Front pouch pocket