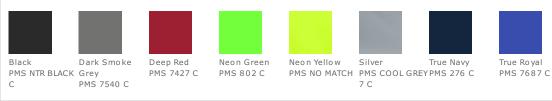

ong Sleeve PosiCharge<sup>®</sup> Competitor<sup>™</sup> Cotton Touch<sup>™</sup> Tee. ST450LS



A soft cotton hand merges with color-locking, moisture-wicking performance in this tee that also has a matte finish.

- 4.7-ounce, 100% spun polyester jersey with PosiCharge technology
- Soft cotton hand
- Removable tag for comfort and relabeling
- Dyed-to-match neck taping
- Set-in sleeves







#### **HOW TO MEASURE**



CHEST With arms down at sides, measure around the upper body, under arms and over the fullest part of the chest.

### SIZE CHART

|       | XS    | S     | М     | L     | XL    | 2XL   | 3XL   | 4XL   |
|-------|-------|-------|-------|-------|-------|-------|-------|-------|
| Chest | 32-34 | 35-37 | 38-40 | 41-43 | 44-46 | 47-49 | 50-53 | 54-57 |

### COLOR INFORMATION