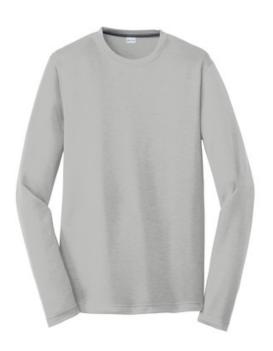

## Sport-Tek<sup>®</sup> Long Sleeve PosiCharge<sup>®</sup> Competitor<sup>™</sup> Cotton Touch<sup>™</sup> Tee. ST450LS

A soft cotton hand merges with color-locking, moisture-wicking performance in this tee that also has a matte finish.

- 4.7-ounce, 100% spun polyester jersey with PosiCharge technology
- Soft cotton hand
- Removable tag for comfort and relabeling
- Dyed-to-match neck taping
- Set-in sleeves